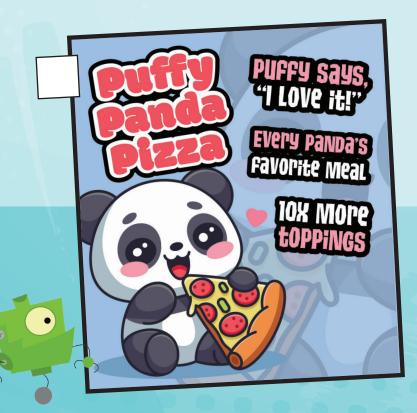

EARNED MONEY. USING THE LIST

BELOW, WRITE THE LETTER FROM THE

SNEAKY SALES TRICK IN THE BOX NEXT

TO THE AD THAT USES IT. THEN, SEE

IF YOU CAN FIND ALL THE LIES

IN THE ADS AND CIRCLE THEM.

A. USES A CUTE MASCOT